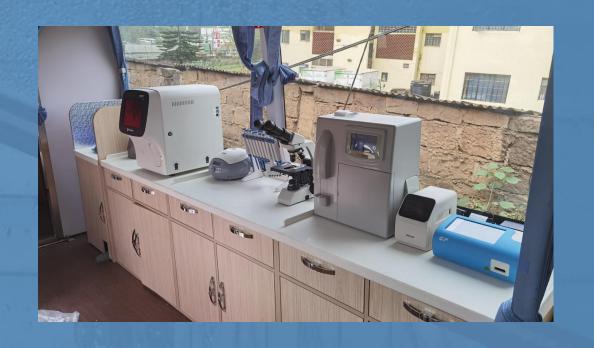

#### Laboratories

Entry Level: 3-part hematology, semi-automatic chemistry/dry chemistry, microscope, dry Immunoassay, centrifuge, refrigerator, etc.

High throughput: 5-part hematology, 120/200T automatic chemistry, 200T immunoassay

#### PCR and IVD reagent - cold chain

PCR setup (safty cabinet), qPCR etc.

Chemistry, immunoassay reagent (2-8 degree)

Compatible reagent for hematology