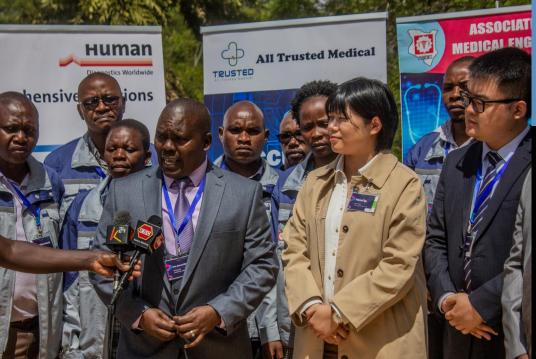

#### News

Sixty Biomedical Engineers have been trained for four days on laboratory equipment by trainers from Chem-labs and Maccura on Electrolyte Analyzers, Hematology Analyzers, Immunology Analyzers, Biochemistry Analyzers.

Participants at the training are now well-versed in operation and maintenance of this equipment and, therefore, hence will be able to manage the life cycle of these machines.

#### Biomedical engineers

The trainers of this programme were sourced locally and internationally.

Michael Ondieki, a software engineer and data scientist, said the app, which took eight months to develop, will help assign biomedical engineers to