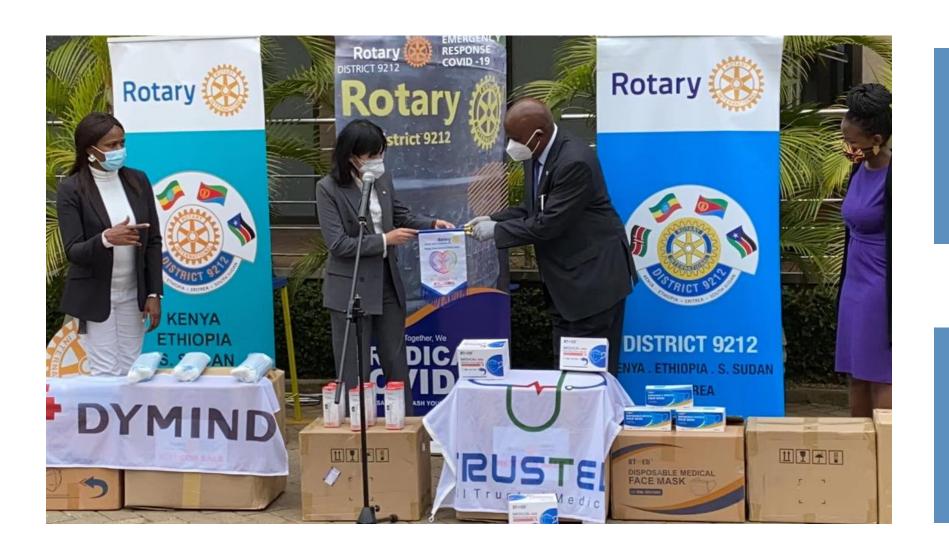

To learn more about Smile Train visit smiletrain.org and smiletrainafrica.org

Kind Regards,

Hilymber

Dr. Esther Njoroge-Muriithi

Vice President and Regional Director, Africa

Ms Hazel L from Rotary club of Braemar in Hong Kong hands over medical masks and thermometers to Dr Joe Kamau, Chair Rotary District 9212 COVID-19 Committee, Antonnette Midday and Martha Githui from Rotary club.