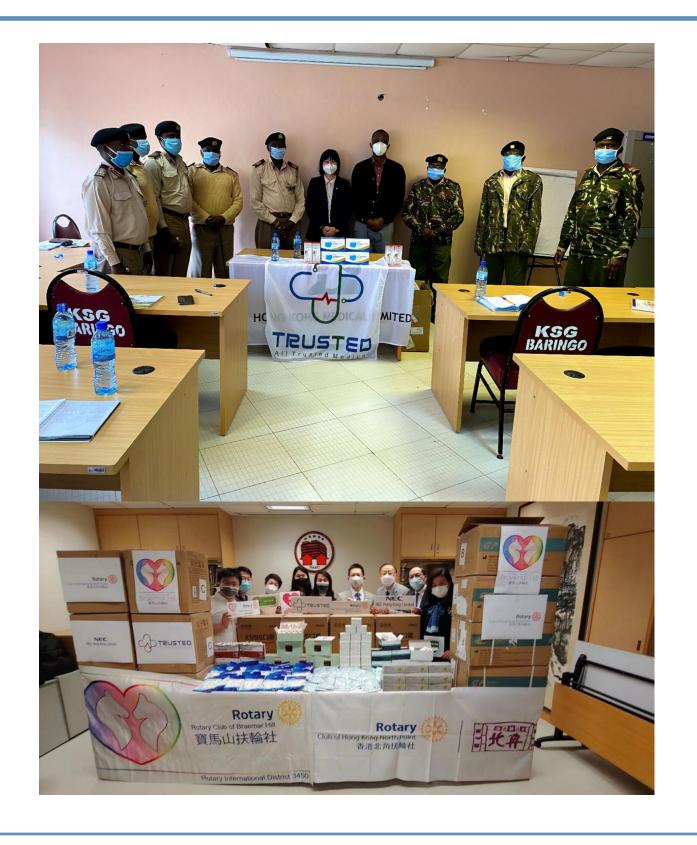

#### **NGOs Project**

Support various NGOs: Rotary club, MSF, Smile Train etc. for medical supply

#### Recognation from NGOs and Media

To learn more about Smile Train visit smiletrain.org and smiletrainafrica.org

Kind Regards,

Hilymber

Dr. Esther Njoroge-Muriithi

Vice President and Regional Director, Africa

Ms Hazel L from Rotary club of Braemar in Hong Kong hands over medical masks and thermometers to Dr Joe Kamau, Chair Rotary District 9212 COVID-19 Committee, Antonnette Midday and Martha Githui from Rotary club.