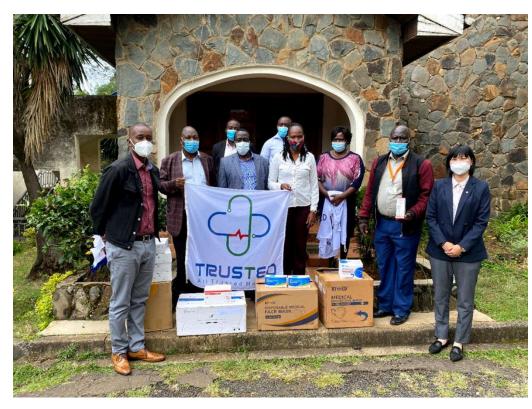

#### **NGOs Project**

Support various NGOs: Rotary club, MSF, Smile Train etc. for medical supply

#### Recognation from NGOs and Media

To learn more about Smile Train visit smiletrain.org and smiletrainafrica.org

Kind Regards,

Hilymber

Dr. Esther Njoroge-Muriithi

Vice President and Regional Director, Africa

Ms Hazel L from Rotary club of Braemar in Hong Kong hands over medical masks and thermometers to Dr Joe Kamau, Chair Rotary District 9212 COVID-19 Committee, Antonnette Midday and Martha Githui from Rotary club.