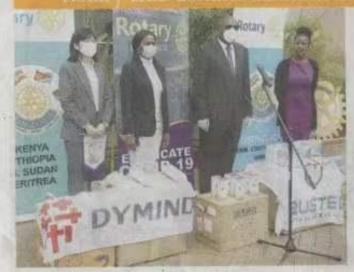

To learn more about Smile Train visit smiletrain.org and smiletrainafrica.org

Kind Regards,

Hilymber

Dr. Esther Njoroge-Muriithi

Vice President and Regional Director, Africa

Ms Hazel L from Rotary club of Braemar in Hong Kong hands over medical masks and thermometers to Dr Joe Kamau, Chair Rotary District 9212 COVID-19 Committee, Antonnette Midday and Martha Githui from Rotary club.