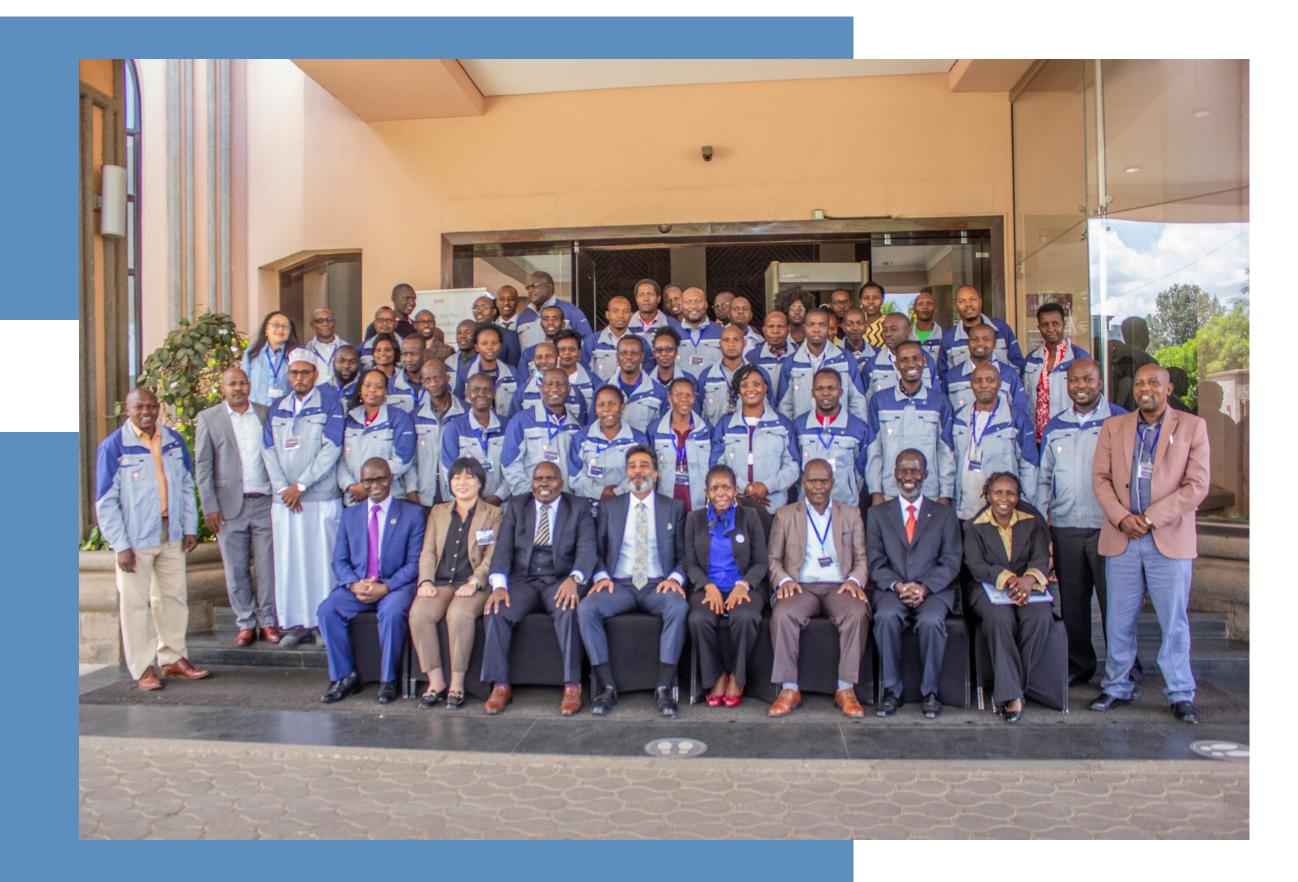

#### News

Sixty Biomedical Engineers have been trained for four days on laboratory equipment by trainers from Chem-labs and Maccura on Electrolyte Analyzers, Hematology Analyzers, Immunology Analyzers, Biochemistry Analyzers.

Participants at the training are now well-versed in operation and maintenance of this equipment and, therefore, hence will be able to manage the life cycle of these machines.

#### Biomedical engineers

The trainers of this programme were sourced locally and internationally.

Michael Ondieki, a software engineer and data scientist, said the app, which took eight months to develop, will help assign biomedical engineers to