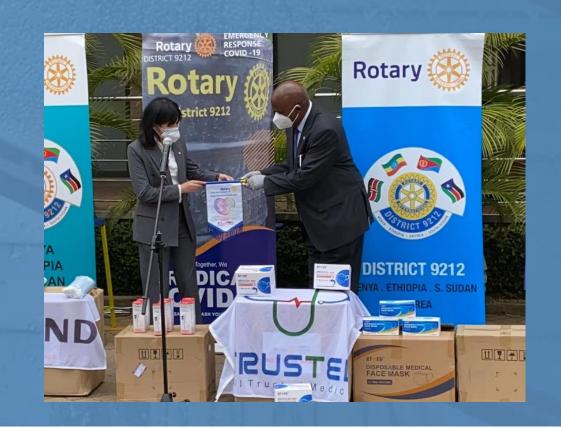

To learn more about Smile Train visit smiletrain.org and smiletrainafrica.org

Kind Regards,

Hilymber

Dr. Esther Njoroge-Muriithi

Vice President and Regional Director, Africa

Ms Hazel L from Rotary club of Braemar in Hong Kong hands over medical masks and thermometers to Dr Joe Kamau, Chair Rotary District 9212 COVID-19 Committee, Antonnette Midday and Martha Githui from Rotary club.