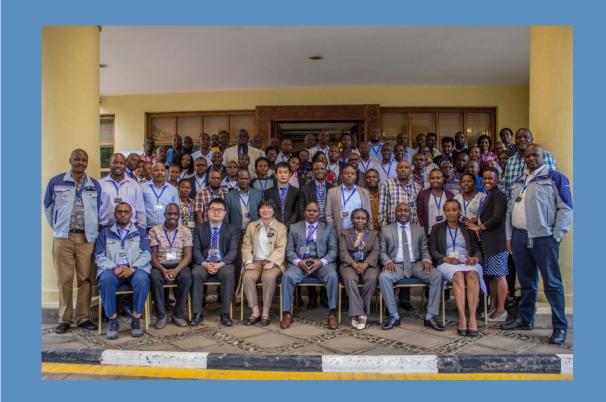

#### News

Sixty Biomedical Engineers have been trained for four days on laboratory equipment by trainers from Chem-labs and Maccura on Electrolyte Analyzers, Hematology Analyzers, Immunology Analyzers, Biochemistry Analyzers.

Participants at the training are now well-versed in operation and maintenance of this equipment and, therefore, hence will be able to manage the life cycle of these machines.

#### Biomedical engineers

The trainers of this programme were sourced locally and internationally.

Michael Ondieki, a software engineer and data scientist, said the app, which took eight months to develop, will help assign biomedical engineers to