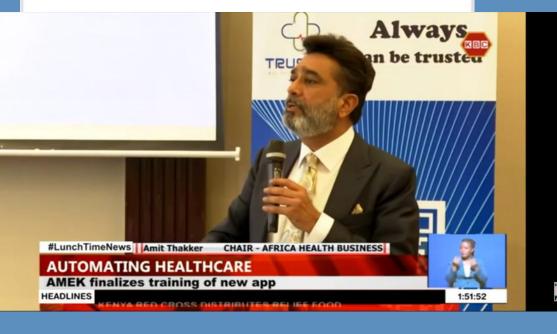

#### Biomedical engineers

The trainers of this programme were sourced locally and internationally.

Michael Ondieki, a software engineer and data scientist, said the app, which took eight months to develop, will help assign biomedical engineers to